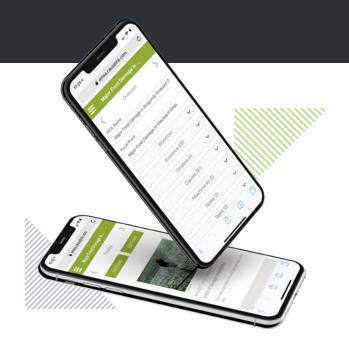

## Mobile-optimised

Causelink Individual supports the building and editing of any RCA activity with your mobile device.

Apply photos, video and audio on the move, suggest solutions on the go, and build reports direct from the field in real time.