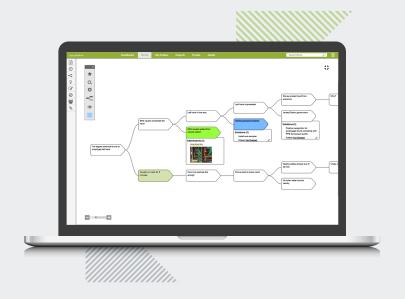

#### Cause & Effect Charting

Gain common understanding of complicated events by logically displaying cause and effect relationships. Assign evidence, set actions and analyze solutions across the most complex of environments.